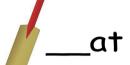

## 'at' family

#### Infant 1

Write a letter from the box to complete each word below.

Say the word

Read these sentences.

The fat cat sat on the mat.

Can a rat sit on a hat?