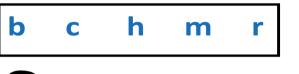

## 'at' family

#### Infant 1

Write a letter from the box to complete each word below.

Say the word

Read these sentences.

The fat cat sat on the mat.

Can a rat sit on a hat?