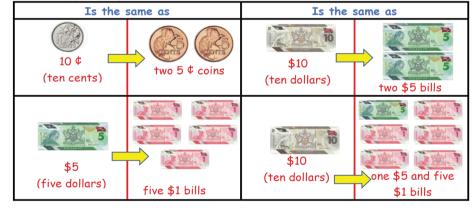

#### What can pam buy at the school fair?

Let us help pam shop at the school fair. Look at the value of our coins and bills.