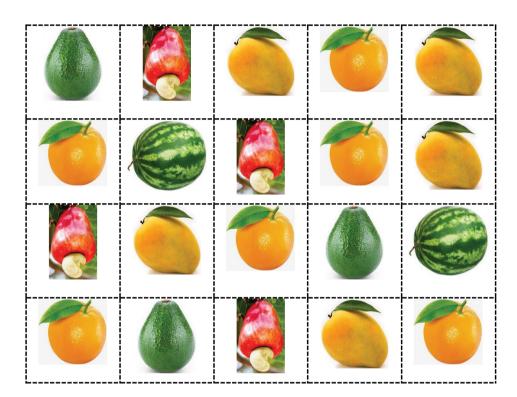

#### Let us make a picture chart

The fruits shown below were bought at the market.

Each picture represents one (1) fruit.

Cut out the pictures and stick them into the blank chart to make a picture chart.

#### Fruits bought at the market

mango

avocado

orange

watermelon

cashew

6

5

4

3

2