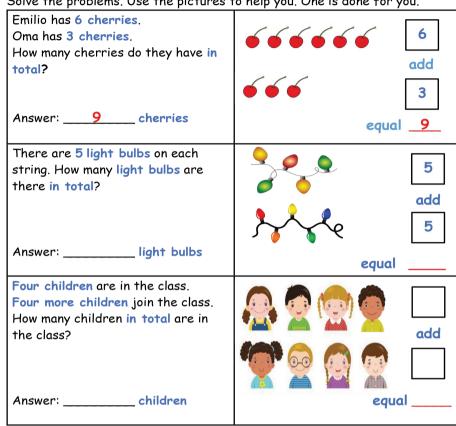

Remember: When we add we join groups of objects together.

Solve the problems. Use the pictures to help you. One is done for you.