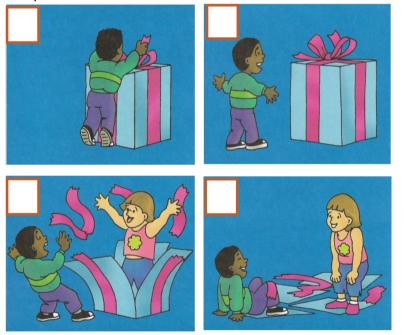

### Sequencing

Look at the pictures. Write 1, 2, 3 or 4 in the boxes to put the story in order.

Tell the story to someone.

#### Read the questions and say the answers.

- 1. How did the boy feel when he saw the wrapped gift? Give a reason for your answer.
- 2. Do you think he knows the girl? Why do you think so?
- 3. Suggest a suitable title for the story.