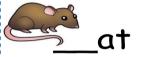

## 'at' family

#### Infant 1

Write a letter from the box to complete each word below.

Say the word

Read these sentences.

The fat cat sat on the mat.

Can a rat sit on a hat?